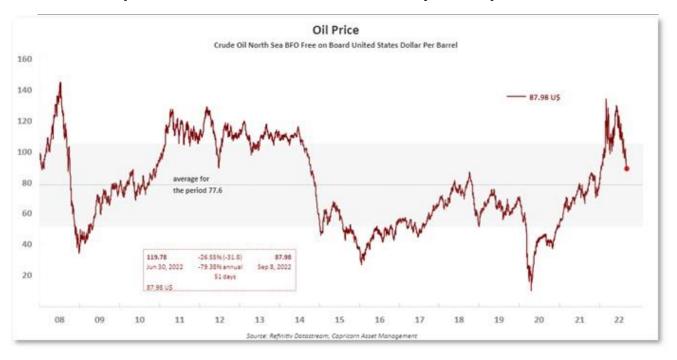

Oil prices turned down in early trade on Friday and were headed for a 4% weekly drop on worries that central banks' aggressive rate hikes and China's COVID-19 curbs will hurt demand.

U.S. crude dipped 0.1% to \$89.07 a barrel while Brent crude rose to \$89.07 per barrel.