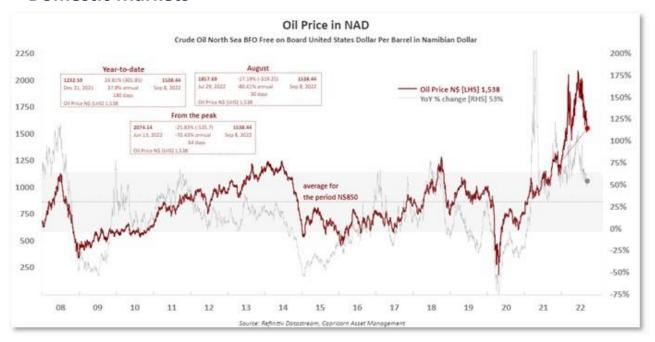

ket of major currencies.

For the week, though, it has surged 2.6% against the rate-sensitive yen. The yen has been a victim of the dovish monetary stance from the Bank of Japan, in contrast with rate hikes elsewhere.

Oil prices turned down in early trade on Friday and were headed for a 4% weekly drop on worries that central banks' aggressive rate hikes and China's COVID-19 curbs will hurt demand.

U.S. crude dipped 0.1% to \$89.07 a barrel while Brent crude rose to \$89.07 per barrel.

Elsewhere, Britain's new leader, Liz Truss, on Thursday announced a cap on soaring consumer energy bills for two years to cushion the economic shock of war in Ukraine.

Gold was slightly higher. Spot gold was traded at \$1713.99 per ounce.

**Source: Thomson Reuters Refinitiv** 

### **Domestic Markets**



The Top40 closed higher on good volumes with all sectors in positive territory, although several stocks were hit hard (Capitec -9.1%: weak trading update, Amplats -4.6%: production downgrade and Harmony -7.7%: negative international report).

South African consumer confidence remained in the doldrums in the third quarter, weighed down by rising inflationary pressures and lending costs. A quarterly index measuring sentiment rose to minus 20, from minus 25 in the previous three months, with the removal of all remaining coronavirus restrictions contributing to the marginal improvement, First National Bank said in an emailed statement on Thursday. The index has been negative for 13 straight quarters, the longest stretch since the series began in 1982.

The Top40 closed higher on good volumes